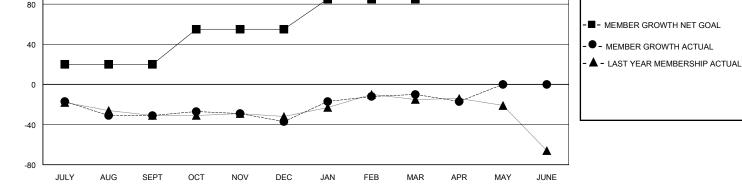

## MONTHLY MEMBERSHIP PROGRESS REPORT

## District A 16

Results as of: 5/31/2020





| DROPPED CLUBS: 0 |     | 39 CLUBS OF 52 ADDED 1 OR MORE<br>NEW MEMBERS | GENDER DISTRIBUTION                |              |     |
|------------------|-----|-----------------------------------------------|------------------------------------|--------------|-----|
|                  |     |                                               | MALE                               | 813 (66.91%) |     |
|                  |     |                                               | FEMALE                             | 402 (33.09%) |     |
| DROPPED MEMBERS  |     |                                               |                                    |              |     |
| DECEASED         | 18  | CLICK HERE FOR CUMULATIVE<br>MEMBERSHIP DATA  | TOTAL FAMILY UNIT MEMBERS          |              | 295 |