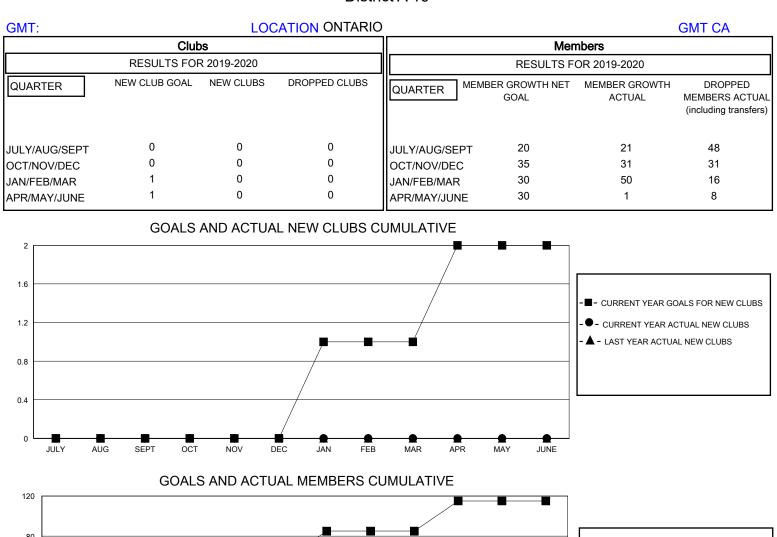

## MONTHLY MEMBERSHIP PROGRESS REPORT

## District A 16

Results as of: 5/31/2020





| DROPPED CLUBS: 0 |     | 39 CLUBS OF 52 ADDED 1 OR MORE<br>NEW MEMBERS | GENDER DISTRIBUTION                |              |     |
|------------------|-----|-----------------------------------------------|------------------------------------|--------------|-----|
|                  |     |                                               | MALE                               | 813 (66.91%) |     |
|                  |     |                                               | FEMALE                             | 402 (33.09%) |     |
| DROPPED MEMBERS  |     |                                               |                                    |              |     |
| DECEASED         | 18  | CLICK HERE FOR CUMULATIVE<br>MEMBERSHIP DATA  | TOTAL FAMILY UNIT MEMBERS          |              | 295